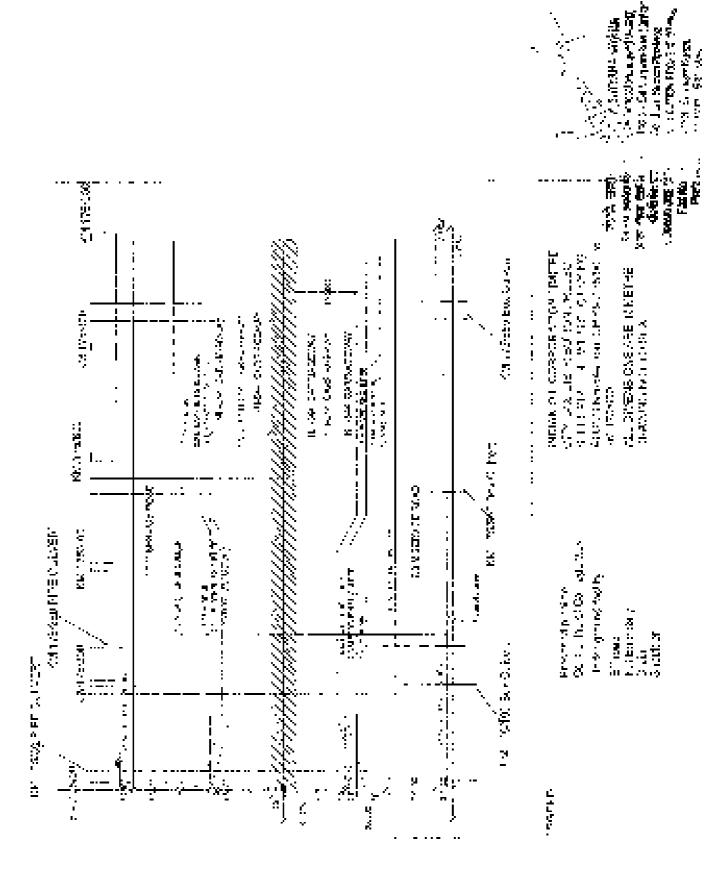

### Details of Road je og <u>fyllmes:</u>

|      | · <del></del>    | NHAL Chainage                    |          | Propositi<br>Vacation |                                        |
|------|------------------|----------------------------------|----------|-----------------------|----------------------------------------|
| SJAn | Tkozil<br>napre  | i                                | III KIII | Papalise<br>Size      | Pipulaving ziro                        |
|      |                  | Cross Co                         |          |                       |                                        |
|      | 50.30            | i<br>!                           | 2.64     | 1 7                   | tong Right hand side                   |
|      | (Suize)<br>Sochi | Kind (A. 1900)   Social Personal |          |                       | ng Dyobe armero<br>escurede a diocrati |
|      | Light sey)       | :                                |          |                       | r                                      |

Carange from IAM PARSO of AIM 176500. Adequate emphysic will be forced on safety notices through an air observe to me asserbed acquiring training and construction should contain mind partially accomplished an expensional residual contains mind and manager and construction should contain mind and manager are used to be called a first order. CESO- 326, International residual ASANI Res. Sizes.

The legic plot OFC reside ages and other proging is for appending Supers are proceed and data sequipition for pipeline operation and instructore above and not for an unsertablishing. The Co.P. with well said along with the appearance within the presentation only

Show of valves shall be restalled an aggregation 2.3 k,Ma (c) aspection of search speciming to solve the motor measure and maintenance purpose. The valve will be confor ground with valve thembers (1.3% 2.1.5 M) and Compact maintenaceway.