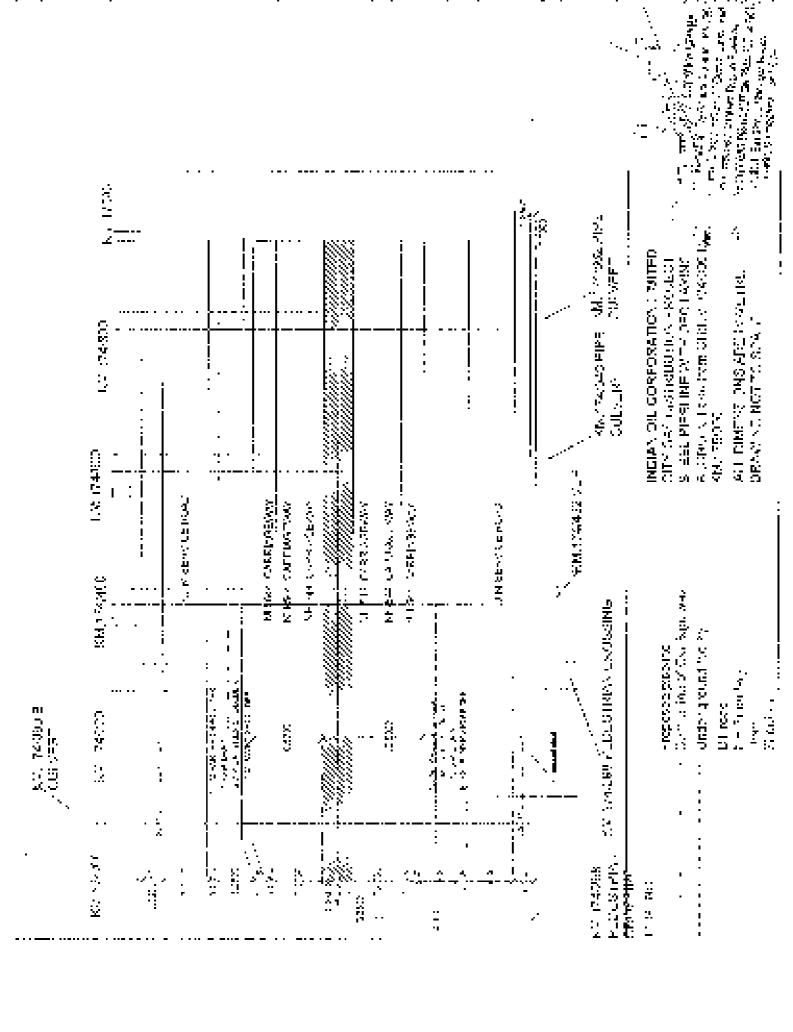

### Details of Road je og <u>fyllmes:</u>

|      | · <del></del>    | NHAL Chainage                    |          | Propositi<br>Vacation |                                        |
|------|------------------|----------------------------------|----------|-----------------------|----------------------------------------|
| SJAn | Tkozil<br>napre  | i                                | III KIII | Papalise<br>Size      | Pipulaving ziro                        |
|      |                  | Cross Co                         |          |                       |                                        |
|      | 50.30            | i<br>!                           | 2.64     | 1 7                   | tong Right hand side                   |
|      | (Suize)<br>Sochi | Kind (A. 1900)   Social Personal |          |                       | ng Dyobe armero<br>escurede a diocrati |
|      | Light sey)       | :                                |          |                       | r                                      |

Carange from IAM PARSO of AIM 176500. Adequate emphysic will be forced on safety notices through an air observe to me asserbed acquiring training and construction should contain mind partially accomplished an expensional residual contains mind and manager and construction should contain mind and manager are used to be called a first order. CESO- 326, International residual ASANI Res. Sizes.

The legic plot OFC reside ages and other proging is for appending Supers are proceed and data sequipition for pipeline operation and instructore above and not for an unsertablishing. The Co.P. with well said along with the appearance within the presentation only

Show of valves shall be restalled an aggregation 2.3 k,Ma (c) aspection of search speciming to solve the motor measure and maintenance purpose. The valve will be confor ground with valve thembers (1.3% 2.1.5 M) and Compact maintenaceway.