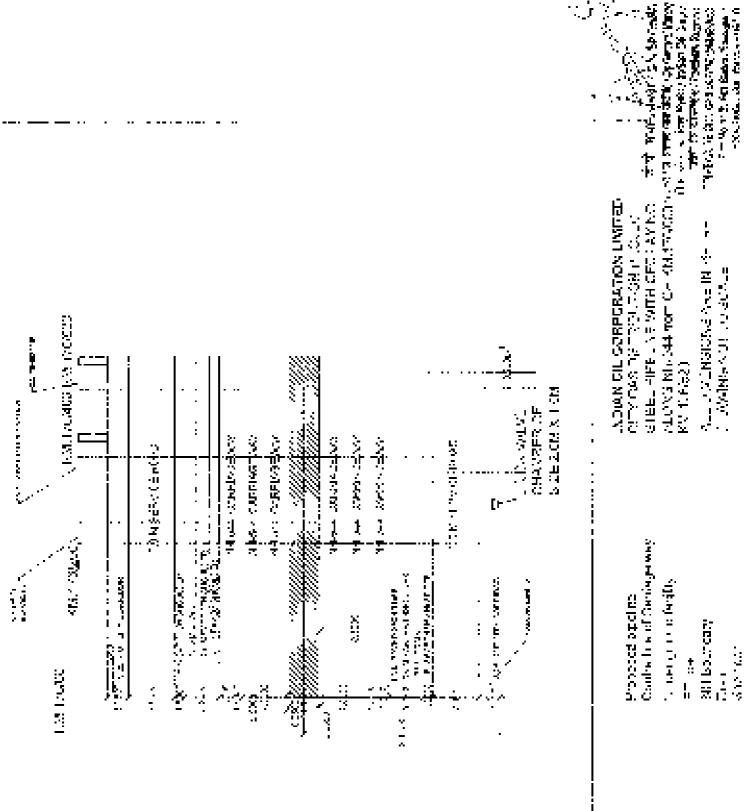

- 2. The available width of ROW is 60m (30 + 30) and it is proposed to lay the pipeline on the Utility Corridor as per site conditions on RHS of NH-544.DGM (PJ-CGD), M/s. IOCL, Coimbatorehas proposed to lay Carbon Steel Pipe (API 5L x 52 grade), 12.75" diameter and 6.4mm wall thickness with 3 layer polythene coated for laying of Natural gas Distribution pipelines and 40mm dia OFC Cable along the road at a depth of 1.2 m below the ground level. Further, the applicant has proposed to adopt Open Trench method along the road and by HDD method as per requirement on RHS on increasing chainage from Km 170/880 to Km 176/520 at the extreme. end of RoW
- 3. DGM (PJ-CGD), M/s. IOCL, Coimbatore has furnished an undertaking to move the utility line for any work of improvement or repairs to the road, if NHAI considers if necessary in future, it will be carried out as desired by the NHAI at their cost within a reasonable time (not exceeding 60 days) of the intimation given. Further, the applicanthas furnished the undertaking for payment of rent / fee as mentioned in the Ministry's Circular No. RW/NH-33044/29/2015-S&R dt. 22.11.2016 as when asked by NHAI.

Doar Kur.

At the operations of the proposal for laying later and the proposal for laying of stew pixelings and Marcold from Karamathampski to Median and the an CM 15400 to KM of 1/8kg). New to the in the process of phobling norms and the further developing COD perwork on Operations in it. The part of COD perwork with an iproperation to law that pipeline about M[0.37] from FM 1.09881, to KML 75/32003bc tropposed injection  $\sim 100$  afron step pipe (API) 57,3352 gradult, 19,7757 meters themoter and distinct wall this known is toyen pulyethylene coated as per bullow details

### Details of Road je og <u>fyllmes:</u>

|      | · <del></del>    | NHAL Chainage                    |          | Propositi<br>Vacation |                                        |
|------|------------------|----------------------------------|----------|-----------------------|----------------------------------------|
| SJAn | Tkozil<br>napre  | i                                | III KIII | Papalise<br>Size      | Pipulaving ziro                        |
|      |                  | Cross Co                         |          |                       |                                        |
|      | 50.30            | i<br>!                           | 2.64     | 1 7                   | tong Right hand side                   |
|      | (Suize)<br>Sochi | Kind (A. 1900)   Social Personal |          |                       | ng Dyobe armero<br>escurede a diocrati |
|      | Light sey)       | :                                |          |                       | r                                      |

Show of valves shall be restalled an aggregation 2.3 k,Ma (c) aspection of search speciming to solve the motor measure and maintenance purpose. The valve will be confor ground with valve thembers (1.3% 2.1.5 M) and Compact maintenaceway.