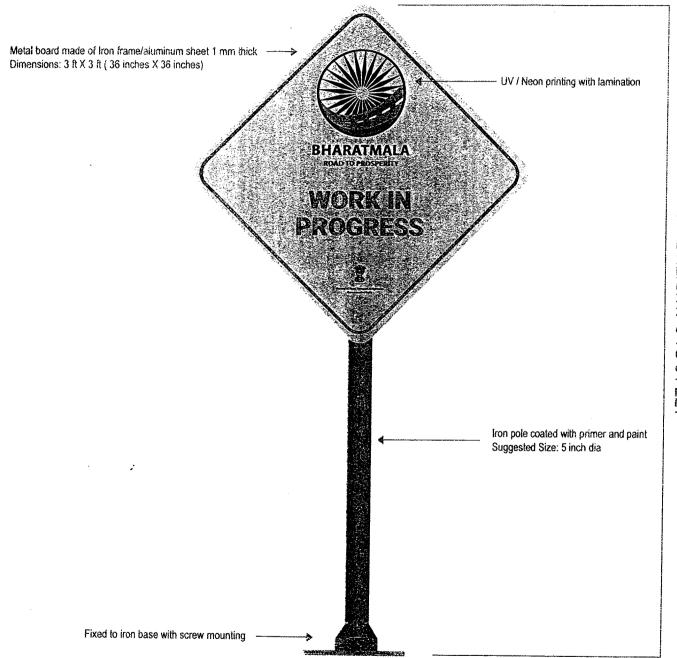

# Subject: Incorporation of Bharatmala Logo in the work-in-progress Signage Board on project sites.

Sir,

It has been decided with the approval of the competent authority that Bharatmala Logo is to be incorporated in the "work-in-progress" Signage Board. The Signage Board is to be erected at all project sites, in adequate numbers and at appropriate places to get maximum visibility.

2. The technical details of the Signage Board are attached herewith. The high definition file of signage board in multiple formats has been uploaded on Ministry's website. The logo may be adopted in vernacular language, if required.

Dated: 11<sup>th</sup> January, 2018

Logo Specifications

HT22 CEAN CE2 MO AN PLVCK

812) (218) 21/2 8/0 (218) 03/2 8/0

Board Specification at wat interest of the second s

SSENERE

NIMAOM

GRAOR DNIGNARS WOLJEY NI NOITGOGA ODOJ AJAMTARAHB

## BHARATMALA LOGO ADOPTION IN YELLOW BRANDING BOARD

# PLEASE NOTE: THE BOARD NEEDS TO BE DONE IN RETRO REFLECTIVE MATERIAL AND REFLECTIVE PAINTS FOR NIGHT VISIBILITY

TOTAL HEIGHT: 8 TO 9 FEET