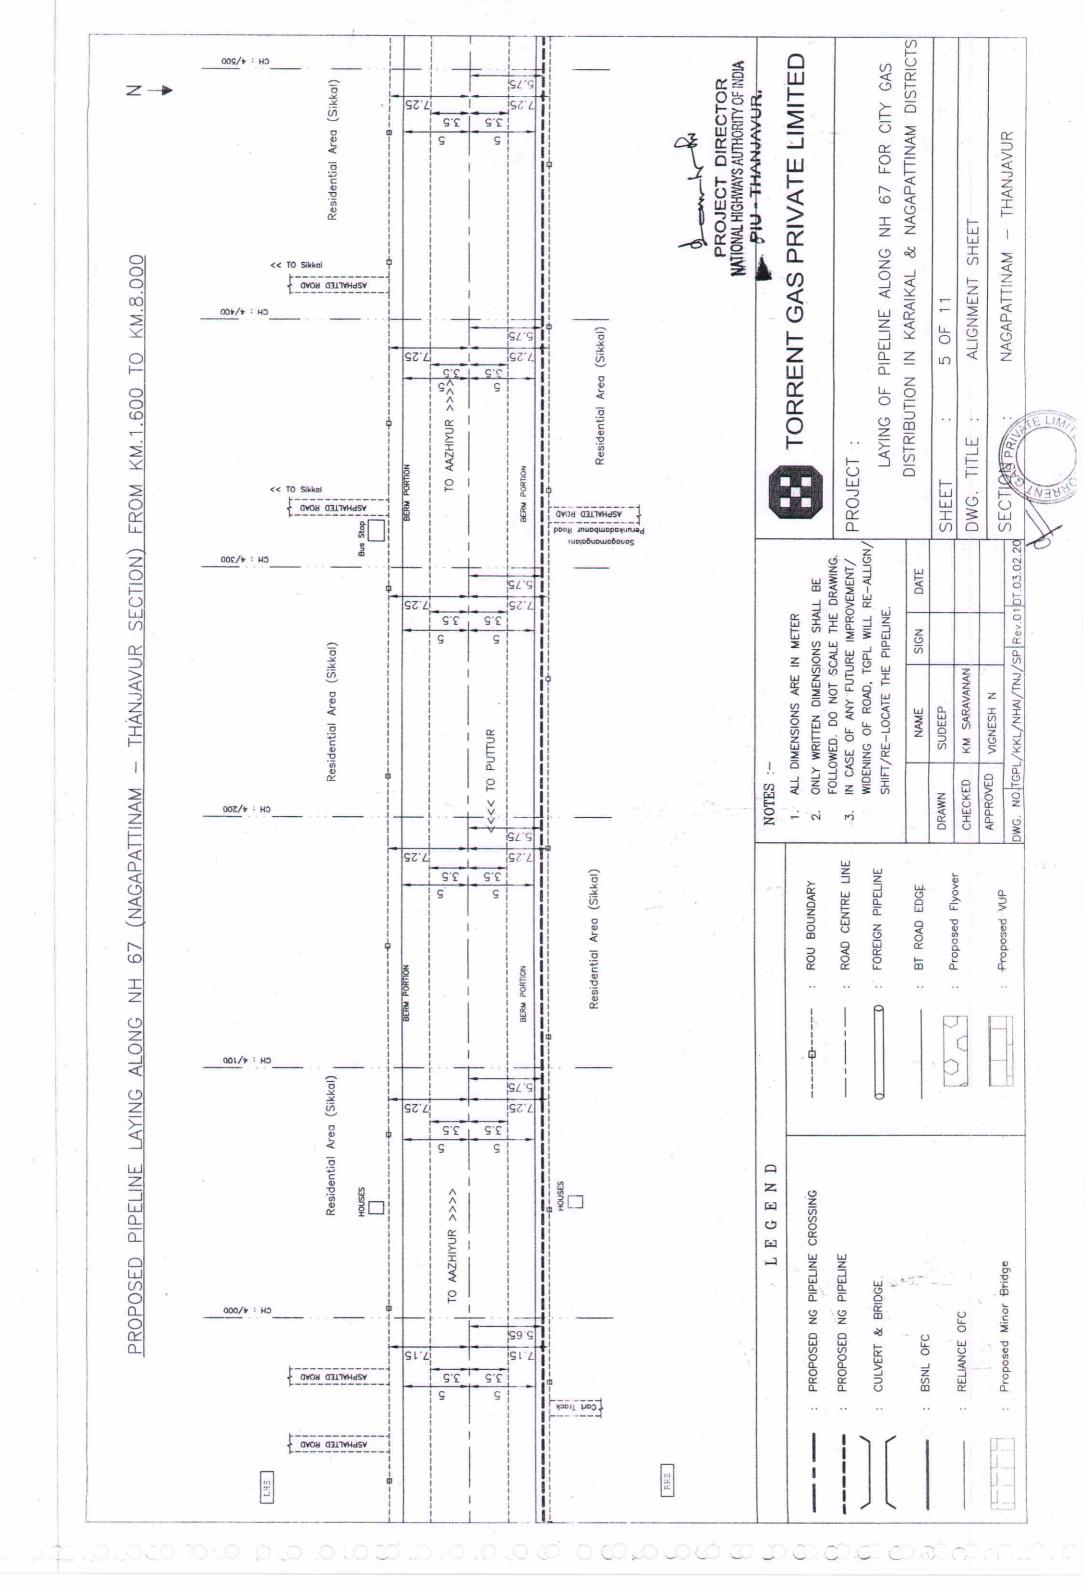

## **Invitation of Public Comments**

**Sub:** NHAI, Madurai Region – Highway Administration – Permission for laying cables under PIU, Thanjavur - laying **8" dia pipe line** by **M/s Torrent Gas Pvt Ltd, Karaikal** along highway from Km1.600 to Km8.000 on RHS for a length of **6400m** on **Thanjavur** – **Nagapattinam** section of NH-67 in the state of Tamilnadu

- 1. A proposal was received from M/s.Torrent Gas karaikal regarding laying underground 8" dia natural Gas pipe line <u>From Km 1.600 to Km 8.000 on RHS</u> for a length of 6400m by Open Trench method.
- 2. Alignment proposed by the applicant for a length of 6400m as detailed below:

| SNo | Description                  | Length<br>(m) | Width<br>(m) | Area<br>(Sqm) |
|-----|------------------------------|---------------|--------------|---------------|
| Α   | Area occupied along the road |               |              |               |
| 1   | Km 1.600 to Km 8.000(RHS)    | 6400          | 0.21         | 1344.00       |
| В   | Total area to be utilized    |               |              | 1344.00       |

A copy of drawing showing proposed alignment is enclosed herewith for information.

Comments of the public on the above proposal are invited and the same may be communicated to

The Regional Officer,
National Highways Authority of India,
2nd & 3rd Floor, Vijay Krishna Plaza,
No.1.Lake Area, Melur Main Road
Mattuthavani, Madurai-625017.