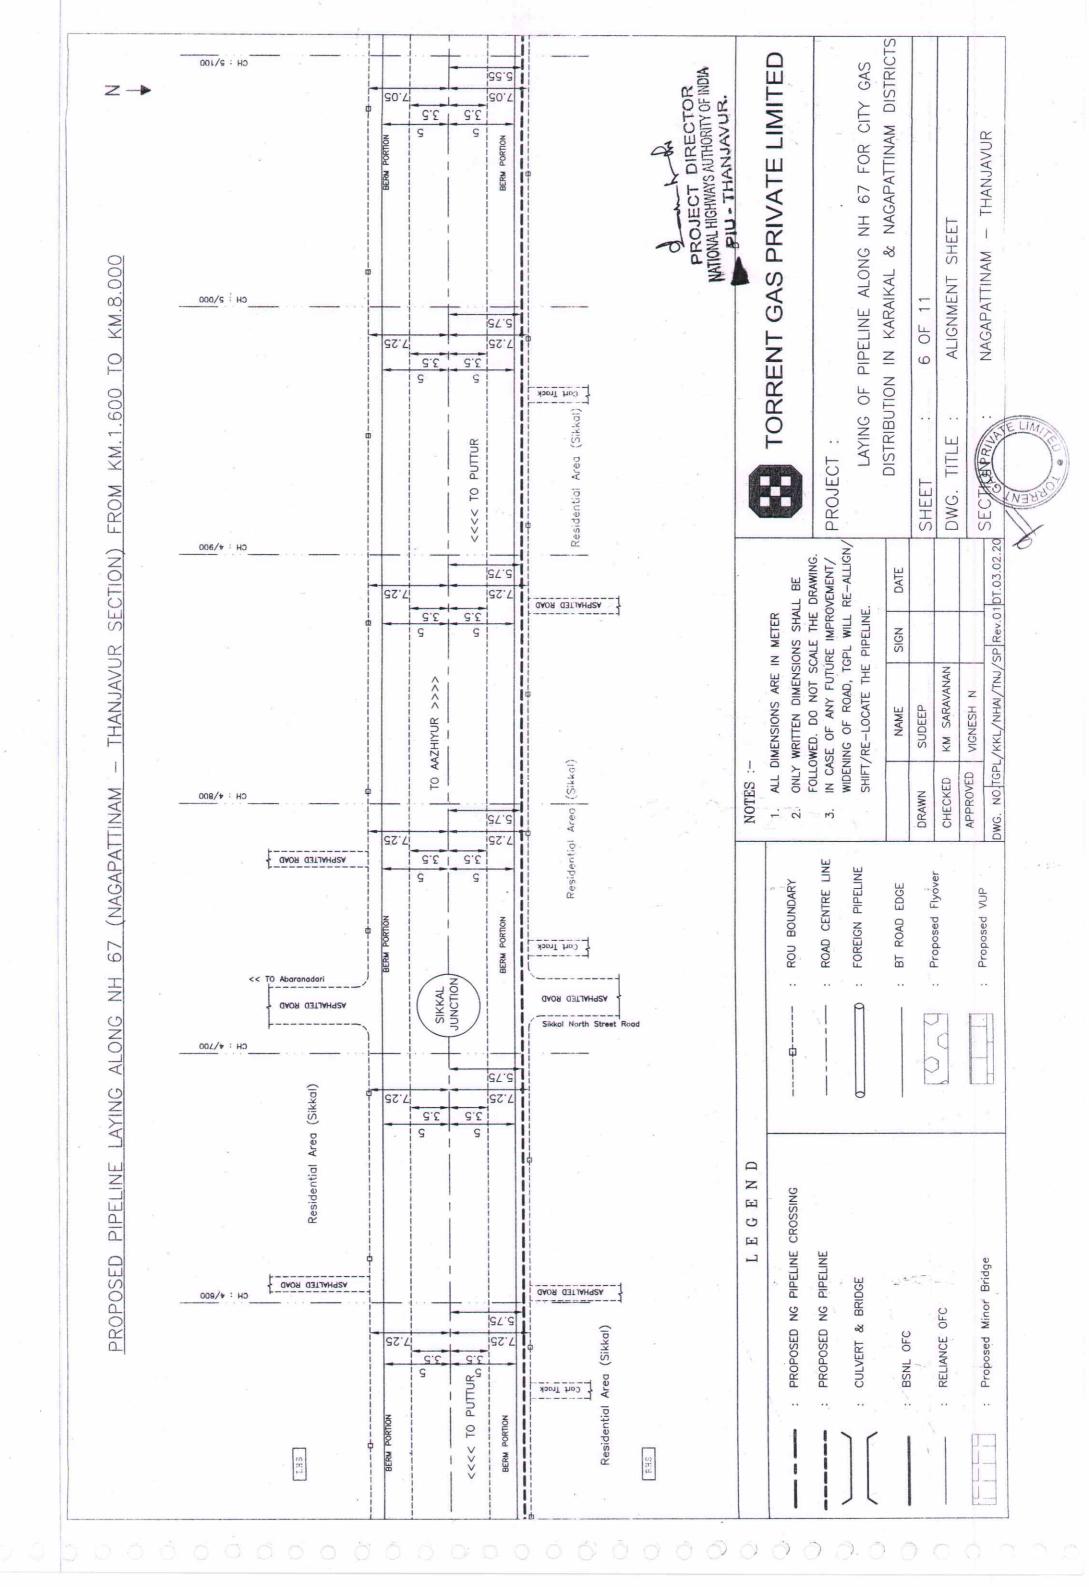

## **Invitation of Public Comments**

**Sub:** NHAI, Madurai Region – Highway Administration – Permission for laying cables under PIU, Thanjavur - laying **8" dia pipe line** by **M/s Torrent Gas Pvt Ltd, Karaikal** along highway from Km1.600 to Km8.000 on RHS for a length of **6400m** on **Thanjavur** – **Nagapattinam** section of NH-67 in the state of Tamilnadu

- 1. A proposal was received from M/s.Torrent Gas karaikal regarding laying underground 8" dia natural Gas pipe line <u>From Km 1.600 to Km 8.000 on RHS</u> for a length of 6400m by Open Trench method.
- 2. Alignment proposed by the applicant for a length of 6400m as detailed below:

| SNo | Description                  | Length<br>(m) | Width<br>(m) | Area<br>(Sqm) |
|-----|------------------------------|---------------|--------------|---------------|
| Α   | Area occupied along the road |               |              |               |
| 1   | Km 1.600 to Km 8.000(RHS)    | 6400          | 0.21         | 1344.00       |
| В   | Total area to be utilized    |               |              | 1344.00       |

A copy of drawing showing proposed alignment is enclosed herewith for information.

Comments of the public on the above proposal are invited and the same may be communicated to

The Regional Officer,
National Highways Authority of India,
2nd & 3rd Floor, Vijay Krishna Plaza,
No.1.Lake Area, Melur Main Road
Mattuthavani, Madurai-625017.