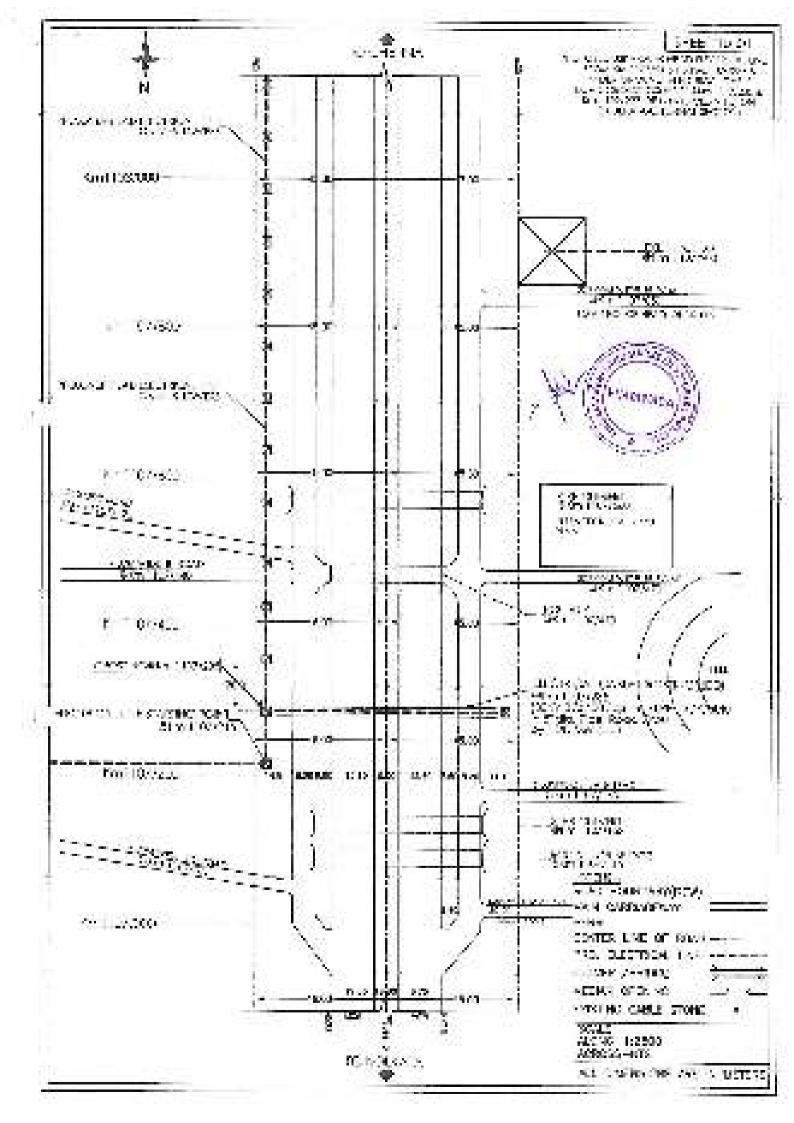

The Width of S6W is 50.0 ms on BHS from the control line. As per the plan submittee the applicant has proposed to live \$30% Overhead lines with each present from Sm. (107/215 to Km. 109/20) above the overless. From Km. (207/20) to Km. (307/25) kb5), and once proposed tracking through testianetal Officerology Califors (400) at An. (107/25) (Kh0.4.07/25).

If the widthin stakes the transitive processes on the try the applicant vide reft to be 2.4 deals for kying of 3.857. Over these times along the Hoteless by MHS. There from Km.1107/215 to km.1107/227 LBS (de. Rot. 4.257/63) to Km. 460/015 Rits) and non-entrained consistings (noticing) Homeless Directional Directional Directional Directional Directional Directional Directional Directional Directional Direction (HDD) medical status 2.157/0386 (km. 440/215) 20 km. 1108/2177 (km. 221788) corbs to big glesson of more streaments to the applicant