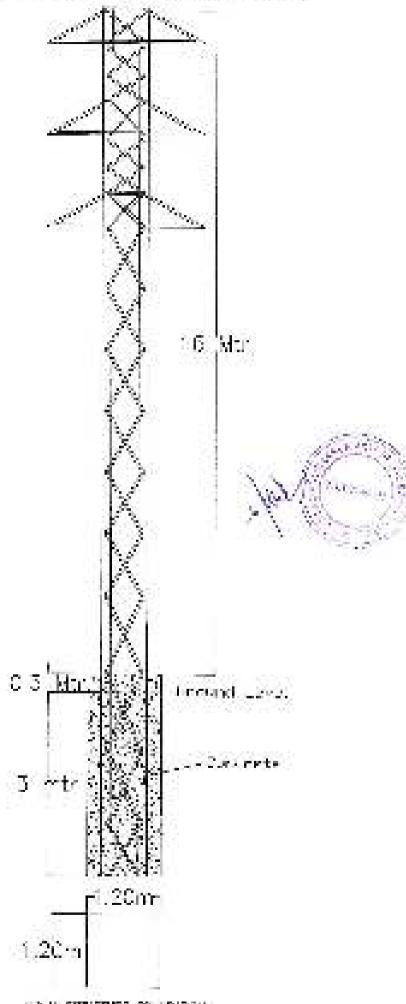

# M+9 TOWER DETAILS

CALIT STRUCTURE OF MINERAL 1,2 to 1,000,65,500

INSTALLATION OF CASING FIFE TO A CROSSING THE ROAD

OUIC 2015 FFF IRM ANDHRA PRADESH

Mar. 2007 per Colonia Maria.

January Maria Mari

BSAR AND BM Livered Story Mercon Livered Story Mercon Livered Story Mercon RL No. 94-95 (2020-2020-GOLAGAMUS) Livered Park STAR Mercon Dec.