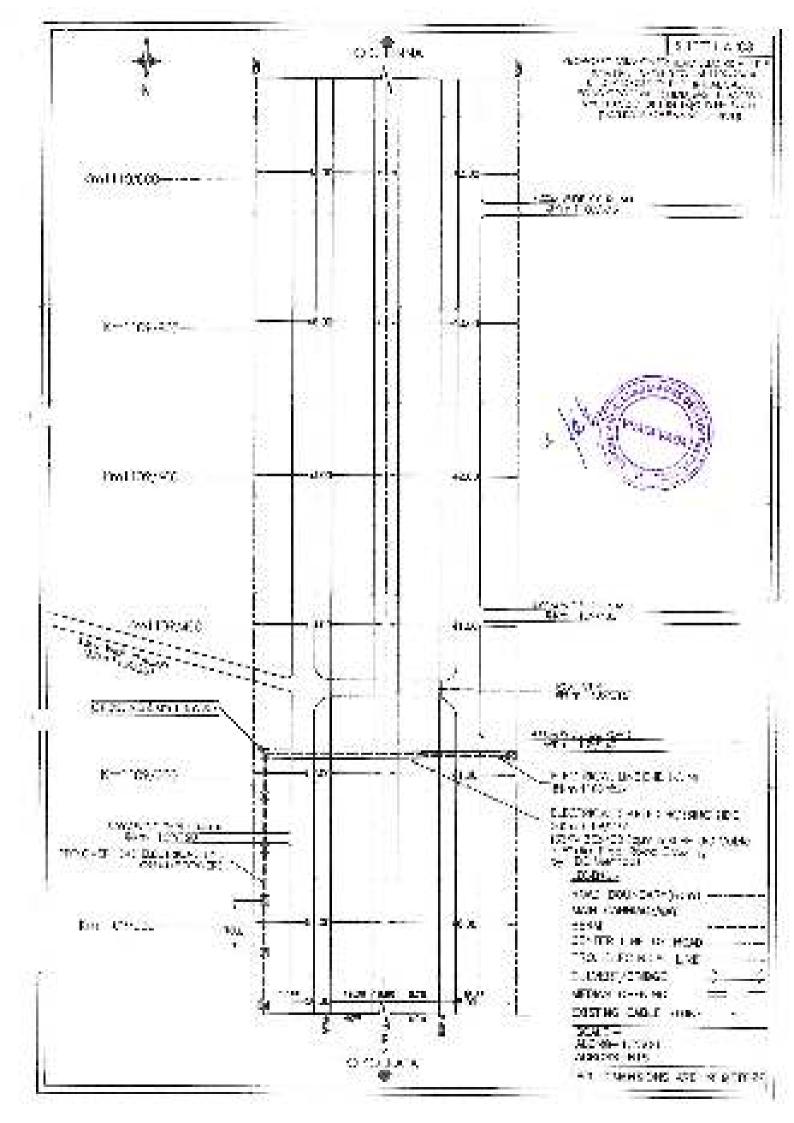

The Width of S6W is 50.0 ms on BHS from the control line. As per the plan submittee the applicant has proposed to live \$30% Overhead lines with each present from Sm. (107/215 to Km. 109/20) above the overless. From Km. (207/20) to Km. (307/25) kb5), and once proposed tracking through testianetal Officerology Califors (400) at An. (107/25) (Kh0.4.07/25).

If the widthin stakes the transitive processes on the try the applicant vide reft to be 2.4 deals for kying of 3.857. Over these times along the Hoteless by MHS. There from Km.1107/215 to km.1107/227 LBS (de. Rot. 4.257/63) to Km. 460/015 Rits) and non-entrained consistings (noticing) Homeless Directional Directional Directional Directional Directional Directional Directional Directional Directional Direction (HDD) medical status 2.157/0386 (km. 440/215) 20 km. 1108/2177 (km. 221788) corbs to big glesson of more streaments to the applicant