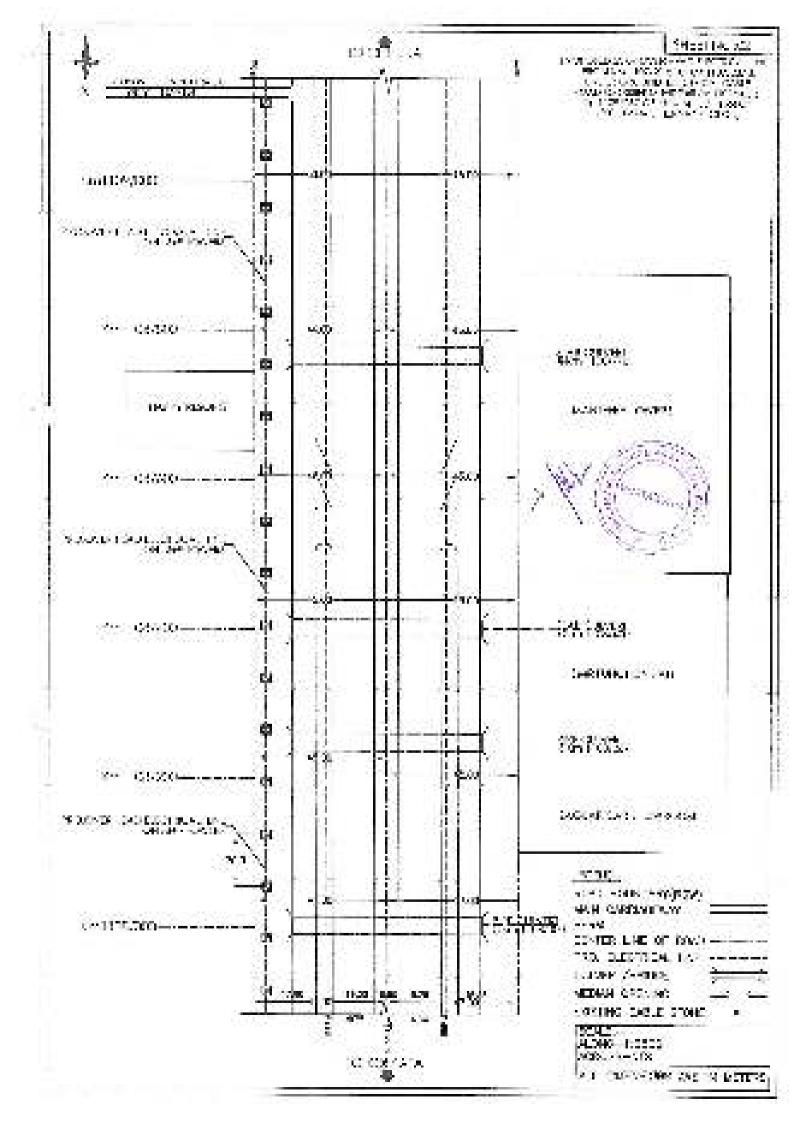

The Width of S6W is 50.0 ms on BHS from the control line. As per the plan submittee the applicant has proposed to live \$30% Overhead lines with each present from Sm. (107/215 to Km. 109/20) above the overless. From Km. (207/20) to Km. (307/25) kb5), and once proposed tracking through testianetal Officerology Califors (400) at An. (107/25) (Kh0.4.07/25).

If the widthin stakes the transitive processes on the try the applicant vide reft to be 2.4 deals for kying of 3.857. Over these times along the Hoteless by MHS. There from Km.1107/215 to km.1107/227 LBS (de. Rot. 4.257/63) to Km. 460/015 Rits) and non-entrained consistings (noticing) Homeless Directional Directional Directional Directional Directional Directional Directional Directional Directional Direction (HDD) medical status 2.157/0386 (km. 440/215) 20 km. 1108/2177 (km. 221788) corbs to big glesson of more streaments to the applicant