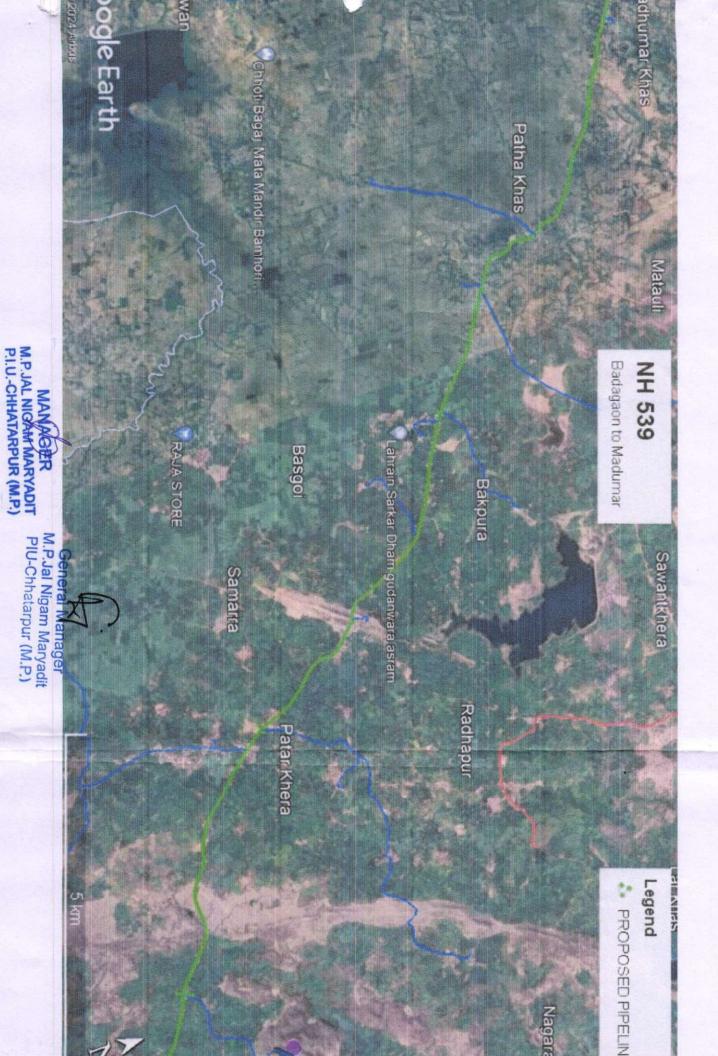

1. Laying of HDPE & DI Pipe from km. 127+800 to 109+547 Madumarkhas to Badagaon and km. 04+57 to 9+720 Anantpura to Heeranagar T point.

2. Crossing along NH-539 (Tikamgarh to Badagaon) and 0+000 to 10+000 (Tikamgarh to Heeranagar T point) at Ch. 127+440, Ch. 124+060, Ch 122+630, Ch. 120+700, Ch. 117+030, Ch. 115+140, Ch. 114+771, Ch. 111+800, Ch. 09+720, Ch. 07+190, Ch. 05+800, Ch. 04+570

ASL 20.2.25

Sub: Proposal for Permission for laying and crossing Water pipeline of various Dia 100 to 600mm HDPE & DI Pipe NH-539 {Tikamgarh- Madumarkhasıand Anantpura- Heera nagar} for Bansujara Multi village Water Supply Scheme Dist. Tikamgarh by M/S M P Jal nigam Maryadit PIU Chhatarpur.