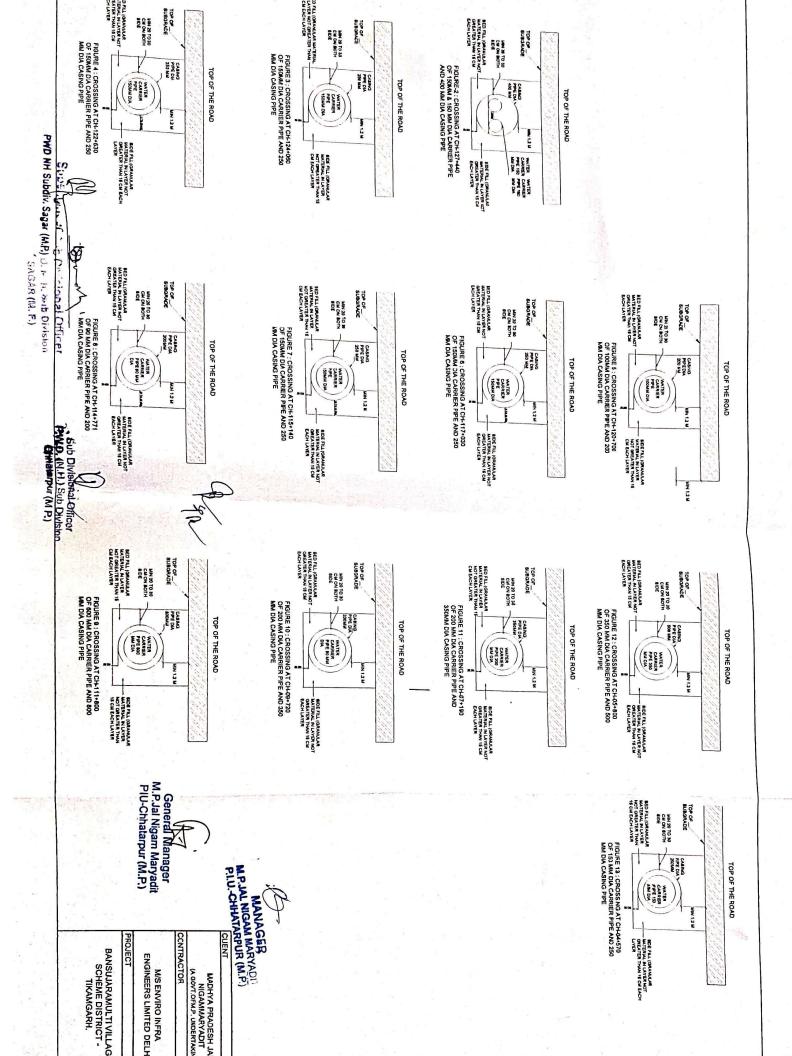

1. Laying of HDPE & DI Pipe from km. 127+800 to 109+547 Madumarkhas to Badagaon and km. 04+57 to 9+720 Anantpura to Heeranagar T point.

2. Crossing along NH-539 (Tikamgarh to Badagaon) and 0+000 to 10+000 (Tikamgarh to Heeranagar T point) at Ch. 127+440, Ch. 124+060, Ch 122+630, Ch. 120+700, Ch. 117+030, Ch. 115+140, Ch. 114+771, Ch. 111+800, Ch. 09+720, Ch. 07+190, Ch. 05+800, Ch. 04+570

In consideration of agreement for Laying of 150mm to 600mm dia DI water supply pipeline by MP Jal Nigam Maryadit PIU --Chattapur under Bansujara Multi Village Water Supply Scheme - District Tikamgarh from Jhasi -Shahgarh road along & Across National Highway No. 539 and Shahgarh -Tikamgarh along & Across National Highway No. 539 as part of the work "Engineering procurement construction testing commissioning trial run and operation and maintenance of various components of BANSUJARA MULTI VILLAGE RURAL WATER SUPPLY SCHEME for 201 villages of block Tikamgarh ,Baldevgarh & Badagaon Dasan District Tikamgarh MP for ultimate capacity of bringing 35.36 MLD treated water 23 Hours pumping from Bansujara Dam located near village Lamera Block Baldevgarh District Tikamgarh in Single Package on Turnkey job basis including trial run and operation and maintenance of the entire scheme for 10 Years" of Madhya Pradesh Jal Nigam Maryadit, between "The Executive Engineer, National Highway Public Works Department, Division Sagar (Hereinafter called Principal) & General Manager, PIU - Niwari, Madhya Pradesh Jal Nigam Maryadit, MP (hereinafter called Contractor), and on behalf of Enviro Infra Engineers Limited, We, Axis Bank Limited, A Company Incorporated under The Companies Act, 1956 and Carrying on Banking Business Under The Banking Regulation Act, 1949 and having Its Registered office at 'Trishul', 3rd Floor, opposite Samartheshwar Temple, Law Garden, Ellis Bridge, Ahmedabad 380 006, Gujarat and Its Corporate office at Bombay Dyeing Mills Compound, Pandurang Budhakar Marg, Worli, Mumbai- 400025 and one of Its Branch office at Axis Bank Limited, 3rd Floor, Plot No. 25 Pusa Road New Delhi -110005 (Hereinafter Referred To As The "Bank" Which Expression Shall Unless Repugnant To Context Or Meaning Thereof, Include Its Successors Or Assigns In Business) hereby undertake to pay the principal an amount not exceeding Rs.81,28,250.00 (Rupees Eighty One Lac Twenty Eight Thousand Two Hundred Fifty Only) against any loss or damage caused to or suffered or would be suffered by the Principal, by reasons of any breach of the terms or conditions contained in the said agreement.