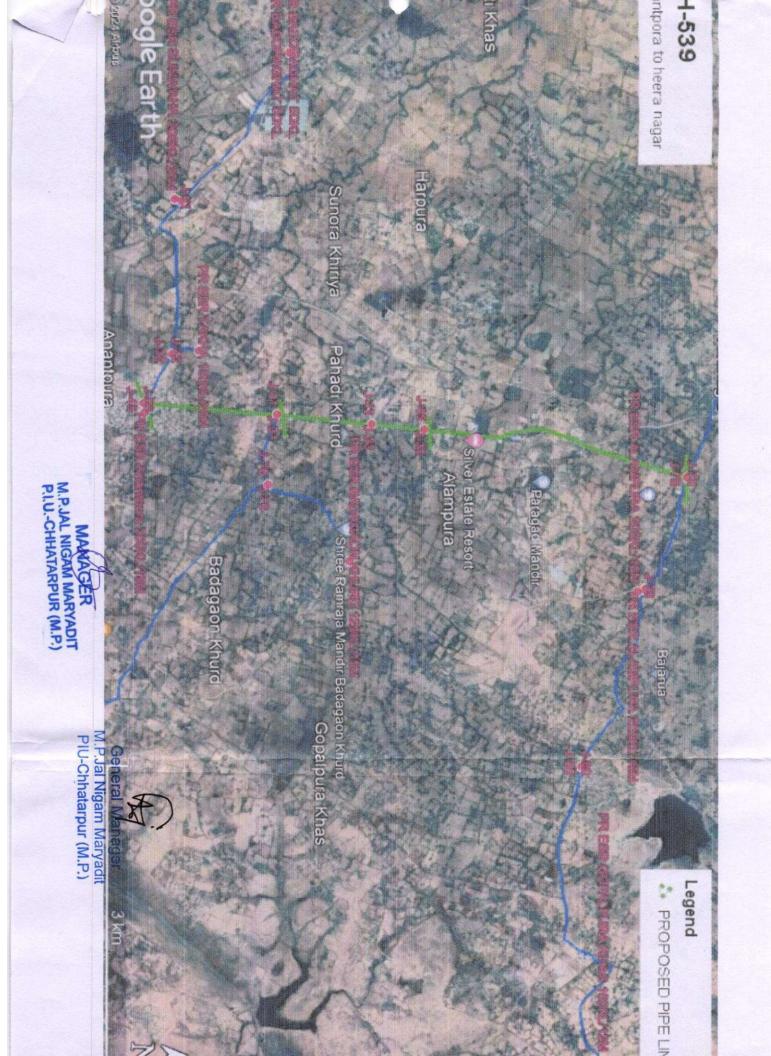

1. Laying of HDPE & DI Pipe from km. 127+800 to 109+547 Madumarkhas to Badagaon and km. 04+57 to 9+720 Anantpura to Heeranagar T point.

2. Crossing along NH-539 (Tikamgarh to Badagaon) and 0+000 to 10+000 (Tikamgarh to Heeranagar T point) at Ch. 127+440, Ch. 124+060, Ch 122+630, Ch. 120+700, Ch. 117+030, Ch. 115+140, Ch. 114+771, Ch. 111+800, Ch. 09+720, Ch. 07+190, Ch. 05+800, Ch. 04+570

ASL 20.2.25

Sub: Proposal for Permission for laying and crossing Water pipeline of various Dia 100 to 600mm HDPE & DI Pipe NH-539 {Tikamgarh- Madumarkhasıand Anantpura- Heera nagar} for Bansujara Multi village Water Supply Scheme Dist. Tikamgarh by M/S M P Jal nigam Maryadit PIU Chhatarpur.